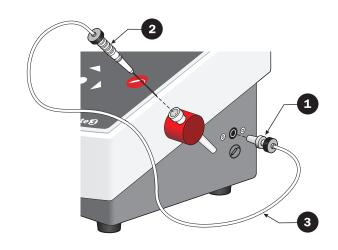

#### **Every Day:**

Water Trap Filter and Needle - Check and Replace (as required)

#### Once a Week:

Sample Hose – Check and Replace (as required)

During use of the device, dust, debris, and moisture may be sucked through the measuring system.

- **1.**The water trap filter will therefore have to be replaced regularly, depending on the environment in which the device is used.
- 2. The needle may sometimes touch the product being measured, or the needle may suck fluid from the packaging from which the measurement is taken. If this happens, it will be necessary to replace both the needle and the filter.
- **3.** If there is any dirt or fluid in the sample hose it should be replaced, or cleaned using dry compressed air.