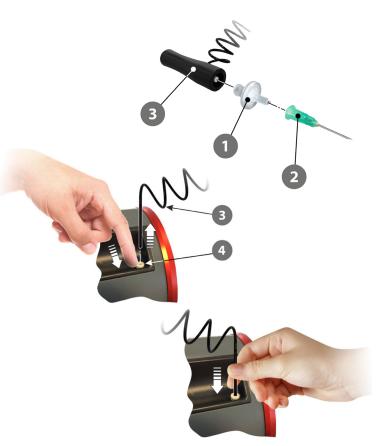

#### Once a Week:

Sample Hose - Check and Replace (as required)

If the needle and water trap filter have been replaced and a blockage error persists, then replace the sample hose system. To replace the sample hose, push downwards on the sleeve (4) to release the hose (3), then pull the hose upwards and out of the connector. Insert the new hose by pushing it into the connector. Check for proper connection, by pulling the hose slightly upwards. 20.9% O<sub>2</sub> air calibrations are not performed on the Dansensor CheckPoint 3 (S) model.